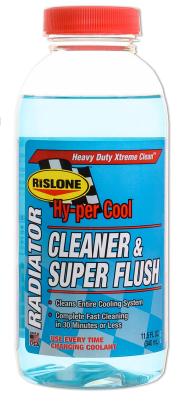

## PRODUCT DATA SHEET

Rislone<sup>®</sup> Hy-per Cool™ Radiator Cleaner & Super Flush will help your cooling system by removing deposits that build up over time causing overheating. Heavy duty formulation is specially designed to clean solder bloom, oily residue, rust and scale. Contains water pump lubricant and corrosion inhibitors, so it will not damage the pump like other brands.

- Fast, easy and safe to use on all cooling system materials, including plastic and aluminum. Works with all cooling systems
- Eliminates damaging cooling deposits, reducing engine operating temperature to prevent overheating
- Neutralizes acids that cause corrosion and helps prevent formation of future scale deposits
- Heavy Duty Xtreme Clean™ formula cleans entire cooling system
- Removes deposits and coolant gel for a complete cleaning in 30 minutes or less
- Use every time changing coolant for light flushing or heavy duty cleaning
- Clean systems run cooler

**Caution:** Never remove radiator cap if engine is hot.

**Dosage:** One bottle treats up to 14 quart systems. For larger vehicles use one 11.5-ounce bottle of Radiator Cleaner & Super Flush, part number 1212, for every 12 quarts of system capacity.